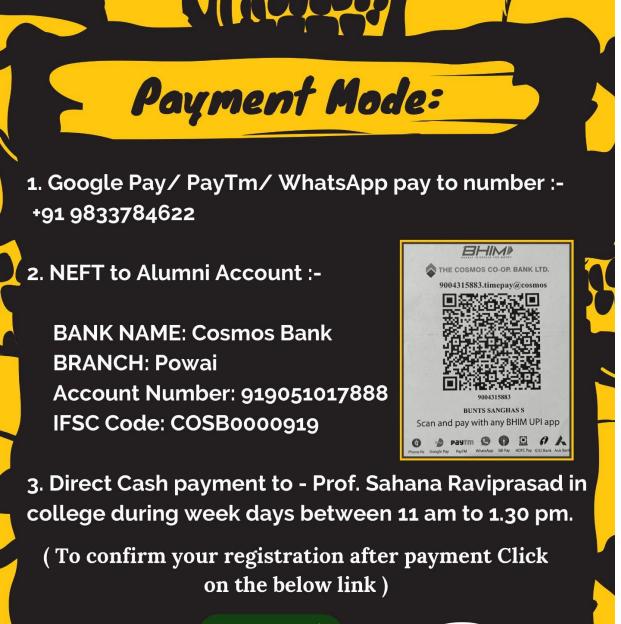

The money collected from Alumni will be deposited into the Alumni Bank Account.

Alumni Association In charge

Ms. Sahana Raviprasad

| BUNTS S                                                                                                                                                                                                                                                                                                                                                                                                                                                                                                                                                                                                                                                                                                                                                                                                                                                                                                                                                                                                                                                                                                                                                                                                                                                                                                                                                                                                                                                                                                                                                                                                                                                                                                                                                                                                                                                                                                                                                                                                                                                                                                                                                                                                                                                                                                                                                                                                                                                                                                                                                                                                                                                                                                                                                                                                                              | ANGHA'S POWAL MUMBAI 400 076.                                                                                                                                                                                                                                                                                                 |
|--------------------------------------------------------------------------------------------------------------------------------------------------------------------------------------------------------------------------------------------------------------------------------------------------------------------------------------------------------------------------------------------------------------------------------------------------------------------------------------------------------------------------------------------------------------------------------------------------------------------------------------------------------------------------------------------------------------------------------------------------------------------------------------------------------------------------------------------------------------------------------------------------------------------------------------------------------------------------------------------------------------------------------------------------------------------------------------------------------------------------------------------------------------------------------------------------------------------------------------------------------------------------------------------------------------------------------------------------------------------------------------------------------------------------------------------------------------------------------------------------------------------------------------------------------------------------------------------------------------------------------------------------------------------------------------------------------------------------------------------------------------------------------------------------------------------------------------------------------------------------------------------------------------------------------------------------------------------------------------------------------------------------------------------------------------------------------------------------------------------------------------------------------------------------------------------------------------------------------------------------------------------------------------------------------------------------------------------------------------------------------------------------------------------------------------------------------------------------------------------------------------------------------------------------------------------------------------------------------------------------------------------------------------------------------------------------------------------------------------------------------------------------------------------------------------------------------------|-------------------------------------------------------------------------------------------------------------------------------------------------------------------------------------------------------------------------------------------------------------------------------------------------------------------------------|
| S M SHETTY COLLEGE OF SCIENCE, COMMERCE AN<br>EF No: DC/1 5 6 /2021-2022                                                                                                                                                                                                                                                                                                                                                                                                                                                                                                                                                                                                                                                                                                                                                                                                                                                                                                                                                                                                                                                                                                                                                                                                                                                                                                                                                                                                                                                                                                                                                                                                                                                                                                                                                                                                                                                                                                                                                                                                                                                                                                                                                                                                                                                                                                                                                                                                                                                                                                                                                                                                                                                                                                                                                             | ANGHA'S<br>D MANAGEMENT STUDIES, POWAL MUMBAI 400 076.<br>Date : March 25, 2022                                                                                                                                                                                                                                               |
| SUBJECT : APPROVAL FOR PA                                                                                                                                                                                                                                                                                                                                                                                                                                                                                                                                                                                                                                                                                                                                                                                                                                                                                                                                                                                                                                                                                                                                                                                                                                                                                                                                                                                                                                                                                                                                                                                                                                                                                                                                                                                                                                                                                                                                                                                                                                                                                                                                                                                                                                                                                                                                                                                                                                                                                                                                                                                                                                                                                                                                                                                                            | YMENT TO BE MADE TOWARDS<br>E BY ALUMNI ASSOCIATION<br>REMENT).                                                                                                                                                                                                                                                               |
| INDENTOR                                                                                                                                                                                                                                                                                                                                                                                                                                                                                                                                                                                                                                                                                                                                                                                                                                                                                                                                                                                                                                                                                                                                                                                                                                                                                                                                                                                                                                                                                                                                                                                                                                                                                                                                                                                                                                                                                                                                                                                                                                                                                                                                                                                                                                                                                                                                                                                                                                                                                                                                                                                                                                                                                                                                                                                                                             | Principal Dr Sridhara Shetty Degree College                                                                                                                                                                                                                                                                                   |
| SECTION<br>ADMINISTRATION / PROGRAMME                                                                                                                                                                                                                                                                                                                                                                                                                                                                                                                                                                                                                                                                                                                                                                                                                                                                                                                                                                                                                                                                                                                                                                                                                                                                                                                                                                                                                                                                                                                                                                                                                                                                                                                                                                                                                                                                                                                                                                                                                                                                                                                                                                                                                                                                                                                                                                                                                                                                                                                                                                                                                                                                                                                                                                                                | PROGRAMME                                                                                                                                                                                                                                                                                                                     |
| BRIEF PROFILE ON THE EXPENSE                                                                                                                                                                                                                                                                                                                                                                                                                                                                                                                                                                                                                                                                                                                                                                                                                                                                                                                                                                                                                                                                                                                                                                                                                                                                                                                                                                                                                                                                                                                                                                                                                                                                                                                                                                                                                                                                                                                                                                                                                                                                                                                                                                                                                                                                                                                                                                                                                                                                                                                                                                                                                                                                                                                                                                                                         | Approval for Expenses to be incurred<br>towards conduct of programme (Annual<br>gathering of Alumni Association) namely<br><b>NOSTALUMNUS 2022</b> , as per details<br>attached. Total budgeted expenses<br>Rs.77,500/ Collection from Alumni<br>association members Rs.39,800/ Expenses<br>to be borne by college Rs.37,700/ |
| Expense Details                                                                                                                                                                                                                                                                                                                                                                                                                                                                                                                                                                                                                                                                                                                                                                                                                                                                                                                                                                                                                                                                                                                                                                                                                                                                                                                                                                                                                                                                                                                                                                                                                                                                                                                                                                                                                                                                                                                                                                                                                                                                                                                                                                                                                                                                                                                                                                                                                                                                                                                                                                                                                                                                                                                                                                                                                      | Approval of expenses towards Annual gathering<br>of Alumni Association.                                                                                                                                                                                                                                                       |
| Note : College collects every year Rs.                                                                                                                                                                                                                                                                                                                                                                                                                                                                                                                                                                                                                                                                                                                                                                                                                                                                                                                                                                                                                                                                                                                                                                                                                                                                                                                                                                                                                                                                                                                                                                                                                                                                                                                                                                                                                                                                                                                                                                                                                                                                                                                                                                                                                                                                                                                                                                                                                                                                                                                                                                                                                                                                                                                                                                                               | 25/- per student as Alumni Association                                                                                                                                                                                                                                                                                        |
| fees along w                                                                                                                                                                                                                                                                                                                                                                                                                                                                                                                                                                                                                                                                                                                                                                                                                                                                                                                                                                                                                                                                                                                                                                                                                                                                                                                                                                                                                                                                                                                                                                                                                                                                                                                                                                                                                                                                                                                                                                                                                                                                                                                                                                                                                                                                                                                                                                                                                                                                                                                                                                                                                                                                                                                                                                                                                         | rith other fees.                                                                                                                                                                                                                                                                                                              |
| Total Cost                                                                                                                                                                                                                                                                                                                                                                                                                                                                                                                                                                                                                                                                                                                                                                                                                                                                                                                                                                                                                                                                                                                                                                                                                                                                                                                                                                                                                                                                                                                                                                                                                                                                                                                                                                                                                                                                                                                                                                                                                                                                                                                                                                                                                                                                                                                                                                                                                                                                                                                                                                                                                                                                                                                                                                                                                           | Rs.77,500/-<br>nousand Five Hundred only                                                                                                                                                                                                                                                                                      |
| ACCOUNTS MANAGER<br>PRINCIP<br>INDENTOR<br>INDENTOR<br>INDENTOR<br>INDENTOR<br>INDENTOR<br>INDENTOR<br>INDENTOR<br>INDENTOR<br>INDENTOR<br>INDENTOR<br>INDENTOR<br>INDENTOR<br>INDENTOR<br>INDENTOR<br>INDENTOR<br>INDENTOR<br>INDENTOR<br>INDENTOR<br>INDENTOR<br>INDENTOR<br>INDENTOR<br>INDENTOR<br>INDENTOR<br>INDENTOR<br>INDENTOR<br>INDENTOR<br>INDENTOR<br>INDENTOR<br>INDENTOR<br>INDENTOR<br>INDENTOR<br>INDENTOR<br>INDENTOR<br>INDENTOR<br>INDENTOR<br>INDENTOR<br>INDENTOR<br>INDENTOR<br>INDENTOR<br>INDENTOR<br>INDENTOR<br>INDENTOR<br>INDENTOR<br>INDENTOR<br>INDENTOR<br>INDENTOR<br>INDENTOR<br>INDENTOR<br>INDENTOR<br>INDENTOR<br>INDENTOR<br>INDENTOR<br>INDENTOR<br>INDENTOR<br>INDENTOR<br>INDENTOR<br>INDENTOR<br>INDENTOR<br>INDENTOR<br>INDENTOR<br>INDENTOR<br>INDENTOR<br>INDENTOR<br>INDENTOR<br>INDENTOR<br>INDENTOR<br>INDENTOR<br>INDENTOR<br>INDENTOR<br>INDENTOR<br>INDENTOR<br>INDENTOR<br>INDENTOR<br>INDENTOR<br>INDENTOR<br>INDENTOR<br>INDENTOR<br>INDENTOR<br>INDENTOR<br>INDENTOR<br>INDENTOR<br>INDENTOR<br>INDENTOR<br>INDENTOR<br>INDENTOR<br>INDENTOR<br>INDENTOR<br>INDENTOR<br>INDENTOR<br>INDENTOR<br>INDENTOR<br>INDENTOR<br>INDENTOR<br>INDENTOR<br>INDENTOR<br>INDENTOR<br>INDENTOR<br>INDENTOR<br>INDENTOR<br>INDENTOR<br>INDENTOR<br>INDENTOR<br>INDENTOR<br>INDENTOR<br>INDENTOR<br>INDENTOR<br>INDENTOR<br>INDENTOR<br>INDENTOR<br>INDENTOR<br>INDENTORINA<br>INDENTOR<br>INDENTOR<br>INDENTOR<br>INDENTOR<br>INDENTOR<br>INDENTOR<br>INDENTOR<br>INDENTOR<br>INDENTOR<br>INDENTOR<br>INDENTOR<br>INDENTOR<br>INDENTOR<br>INDENTOR<br>INDENTOR<br>INDENTOR<br>INDENTOR<br>INDENTOR<br>INDENTOR<br>INDENTOR<br>INDENTOR<br>INDENTOR<br>INDENTOR<br>INDENTOR<br>INDENTOR<br>INDENTOR<br>INDENTOR<br>INDENTOR<br>INDENTOR<br>INDENTOR<br>INDENTOR<br>INDENTOR<br>INDENTOR<br>INDENTOR<br>INDENTOR<br>INDENTOR<br>INDENTOR<br>INDENTOR<br>INDENTOR<br>INDENTOR<br>INDENTOR<br>INDENTOR<br>INDENTOR<br>INDENTOR<br>INDENTOR<br>INDENTOR<br>INDENTOR<br>INDENTOR<br>INDENTOR<br>INDENTOR<br>INDENTOR<br>INDENTOR<br>INDENTOR<br>INDENTOR<br>INDENTOR<br>INDENTOR<br>INDENTOR<br>INDENTOR<br>INDENTOR<br>INDENTOR<br>INDENTOR<br>INDENTOR<br>INDENTOR<br>INDENTOR<br>INDENTOR<br>INDENTOR<br>INDENTOR<br>INDENTOR<br>INDENTOR<br>INDENTOR<br>INDENTOR<br>INDENTOR<br>INDENTOR<br>INDENTOR<br>INDENTOR<br>INDENTOR<br>INDENTOR<br>INDENTOR<br>INDENTOR<br>INDENTOR<br>INDENTOR<br>INDENTOR<br>INDENTOR<br>INDENTOR<br>INDENTOR<br>INDENTOR<br>INDENTOR<br>INDENTOR<br>INDENTOR<br>INDENTOR<br>INDENTOR<br>INDENTOR<br>INDENTOR<br>INDENTOR<br>INDENTOR<br>INDENTOR<br>INDENTOR<br>INDENTOR<br>INDENTOR<br>INDENTOR<br>INDENTOR<br>INDENTOR<br>INDENTOR<br>INDENTOR<br>INDENTOR<br>INDENTOR<br>INTOR<br>INDENTOR<br>INDENTOR<br>INDENTOR<br>INDENTOR<br>INDENTOR<br>INDENTOR<br>INDEN | 1 3/2 MRC (4)                                                                                                                                                                                                                                                                                                                 |
| Indert approve                                                                                                                                                                                                                                                                                                                                                                                                                                                                                                                                                                                                                                                                                                                                                                                                                                                                                                                                                                                                                                                                                                                                                                                                                                                                                                                                                                                                                                                                                                                                                                                                                                                                                                                                                                                                                                                                                                                                                                                                                                                                                                                                                                                                                                                                                                                                                                                                                                                                                                                                                                                                                                                                                                                                                                                                                       | d OB meeting dated 25/3                                                                                                                                                                                                                                                                                                       |