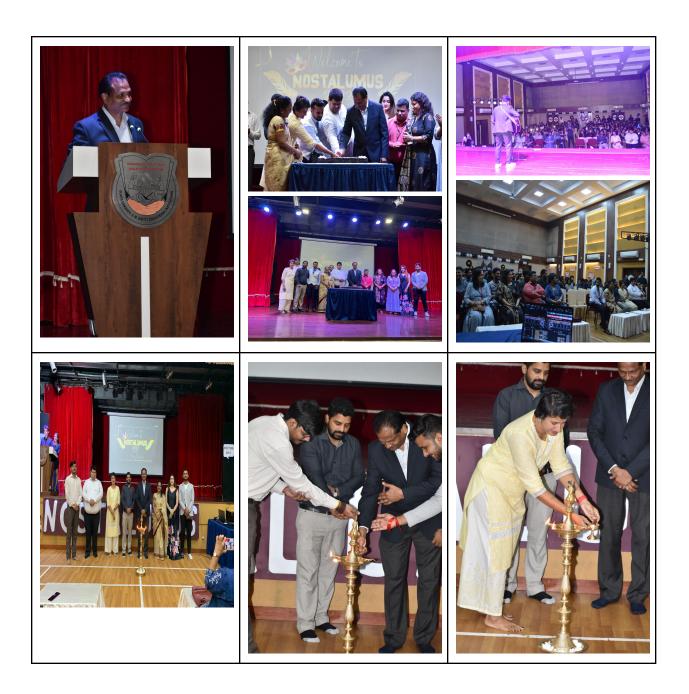

#### **REPORT ON NOSTALUMUS 2022 – ANNUAL ALUMNI GATHERING**

The alumni association of the college has organized an Annual Alumni gathering – NOSTALUMUS on 9th April, 2022. In total 235 Alumni attended the event along with 10 teaching and non-teaching faculties of the college and 22 student volunteers. The programme started at 6.30 p.m. and wrapped up at 10.30 p.m. Event started with the lighting of the lamp by dignitaries. Principal Dr. Sridhara Shetty addressed the gathering by giving a glimpse of current college achievements and future plans of the college and role of Alumni in growth of the institution. Mr. Aarmand D'Costa – President of Alumni Association shared his views of alumni gathering and Ms. Sahana Raviprasad – Incharge of Alumni Association proposed formal vote of thanks.

The event was concluded with informal events or games followed by D.J. Refreshments were also served to the Alumni during the informal events and after DJ.

Ms. Sahana Raviprasad Alumni Association In-charge