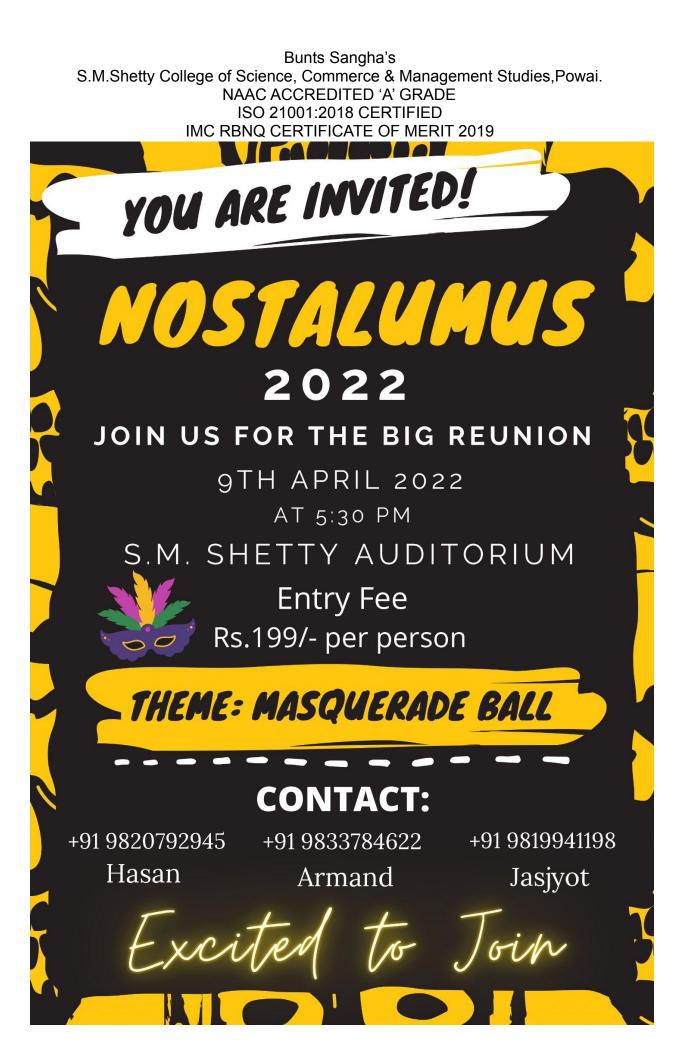

Click Here – (₹199) Elick Here – (₹199) Food & Fun Games + DJ Included!

> Nostalumus 2022 Annual Alumni Meet of Bunts Sangha's SM Shetty College.

> > Date : Sat,9th April, 2022 Time : 5:30pm onwards

Venue: College Auditorium

Theme: Masquerade Ball Entry Fee: 199/-(Includes- Dinner, Dance, Games and meeting friends)

Payment and registration details in the Poster 👇 👇 🌉